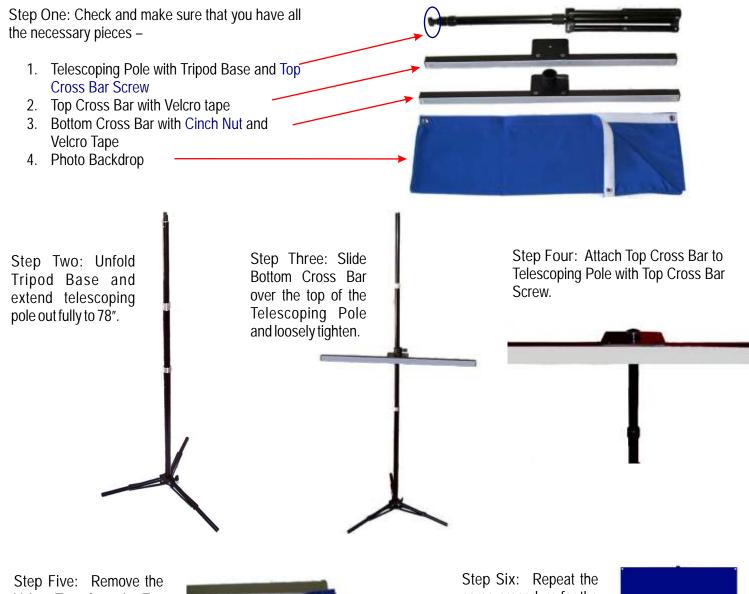

## **Assembly Instruction Sheet**

Step Five: Remove the Velcro Tape from the Top Cross bar. Attach Backdrop to Top Cross Bar by hooking the backdrop grommet on the nipple on one side. Line up the Velcro, and pulling tightly across to the other side, snap the grommet over the nipple on the other side so as to carefully line up both sides of the Velcro.