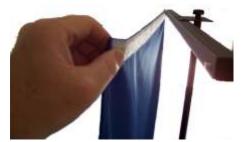

Step Six: Repeat the same procedure for the bottom edge of the Backdrop. Do not tighten bottom bar completely until the Backdrop is lined up on the top and bottom – Then pull the Bottom Cross Bar down to take out the slack and wrinkles from the Backdrop-Well Done!