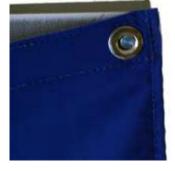

## **Assembly Instruction Sheet**

Step Five: Remove the Velcro Tape from the Top Cross bar. Attach Backdrop to Top Cross Bar by hooking the backdrop grommet on the nipple on one side. Line up the Velcro, and pulling tightly across to the other side, snap the grommet over the nipple on the other side so as to carefully line up both sides of the Velcro.

Step Six: Repeat the same procedure for the bottom edge of the Backdrop. Do not tighten bottom bar completely until the Backdrop is lined up on the top and bottom – Then pull the Bottom Cross Bar down to take out the slack and wrinkles from the Backdrop-Well Done!